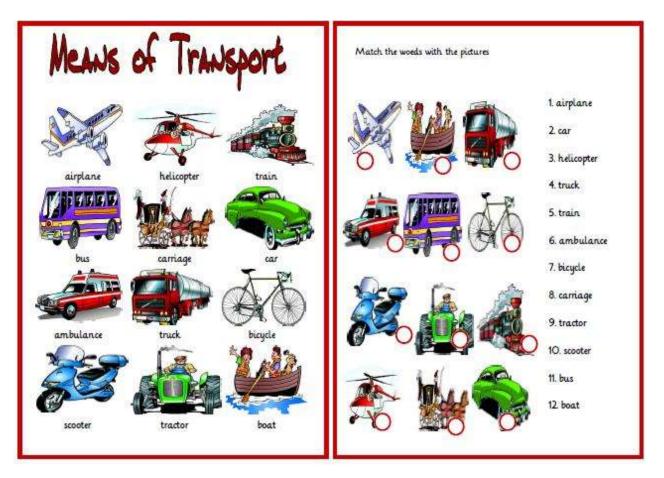

see five crayons.                       | Yes    | No  |
| 6. The desk is brown.                        | Yes    | No  |
| 7. The enser is nink.                        | Var    | Min |

## EXAMPLE

| BEFORE  | TODAY     | AFTER    |
|---------|-----------|----------|
| TUESDAY | WEDNESDAY | THURSDAY |

## Answer the following questions:

1) How many days are there in a week? \_\_\_\_\_

2) What day comes after Wednesday? \_\_\_\_\_

3) What two days make up the weekend? \_\_\_\_\_\_

4) How many minutes in an hour?

5) How many hours in a day? \_\_\_\_\_

6) What day comes after Friday? \_\_\_\_\_

7) What day comes after Sunday?

8) How many days are there in 2 weeks? \_\_\_\_\_

How many seconds are there in a minute? \_\_\_\_\_\_

10) What day comes before Monday? \_\_\_\_\_













MEANS OF COMMUNICATION.





mobile



newspaper



## Sei Ameis











- Cinf

--- English with Adam ---

- •whale
- •lobster
- fish
- seahorse
- shells
- turtle
- •octopus
- starfish
- dolphin
- stingray
- •shark
- crab