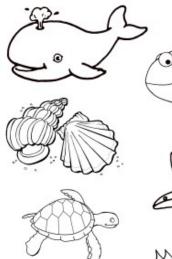

## Sei Ameis

- Cinf

--- English with Adam ---

- •whale
- •lobster
- fish
- seahorse
- shells
- turtle
- •octopus
- starfish
- dolphin
- stingray
- •shark
- crab