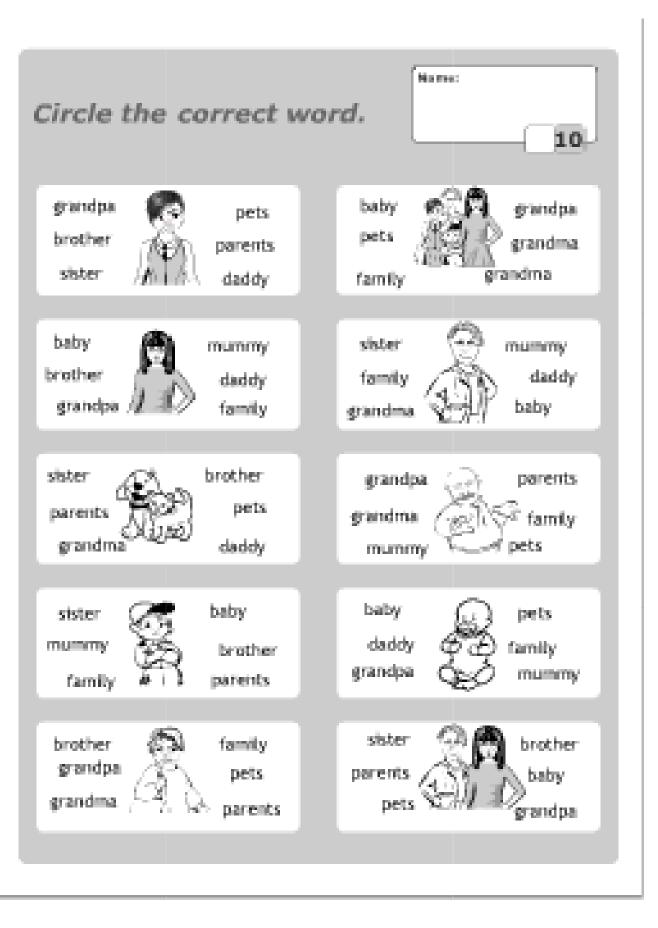

10) What day comes before Monday? \_\_\_\_\_

MEANS OF COMMUNICATION.

mobile

newspaper