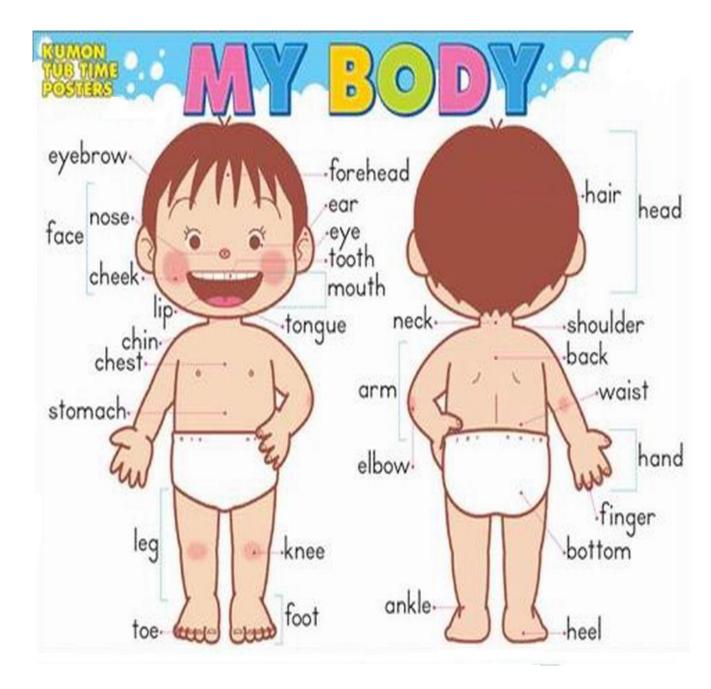

sunflower popsicle beach ball watermelon sun ice cream sandals sunglasses shorts rose