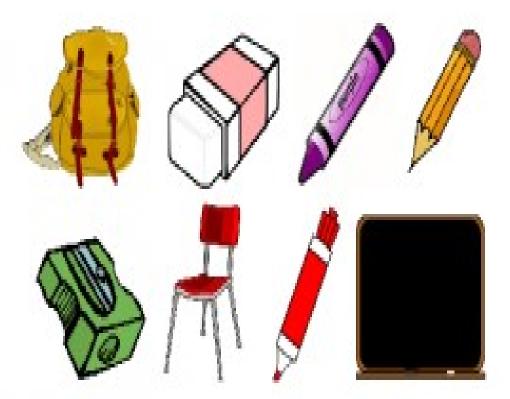

## A) Point. Ask and answer. What's this?

| B) Watch. Circle Yes or No. er satos heres D | $\sim$ |     |
|----------------------------------------------|--------|-----|
| 1. The backpack is red.                      | (Yes)  | No  |
| 2. The chair is green.                       | Yes    | No  |
| 3. The classroom is big.                     | Yes    | No  |
| 4. I see three colored pencils.              | Yes    | No  |
| 5. I see five crayons.                       | Yes    | No  |
| 6. The desk is brown.                        | Yes    | No  |
| 7. The enser is nink.                        | Var    | Min |