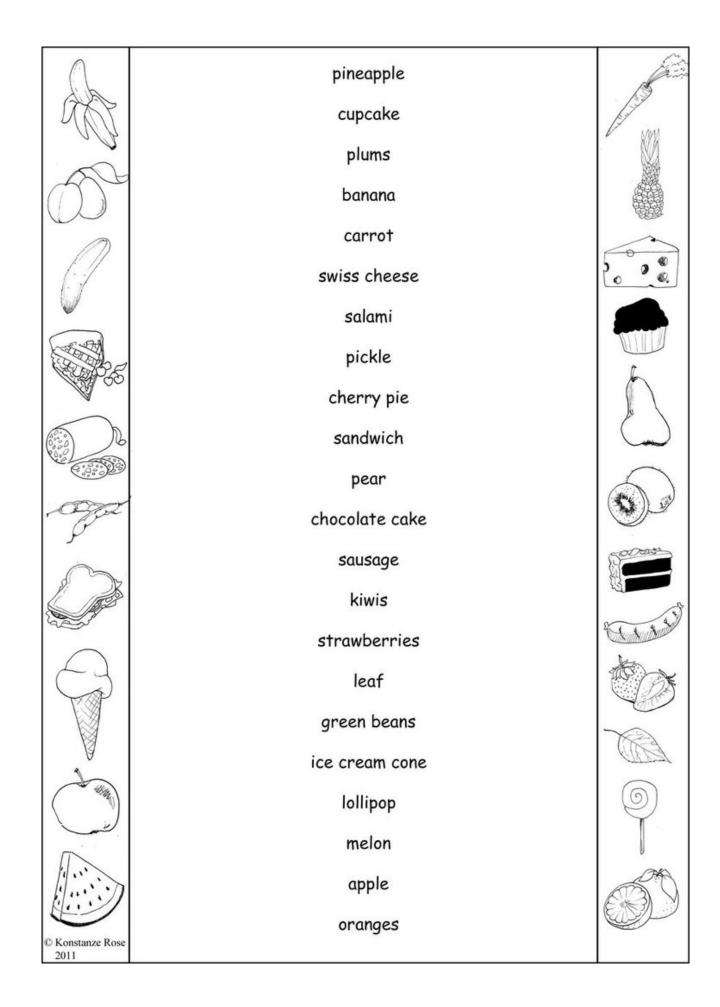

sunflower popsicle beach ball watermelon sun ice cream sandals sunglasses shorts rose