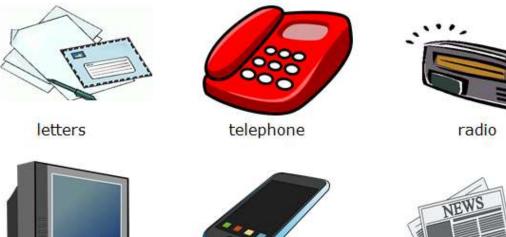

10) What day comes before Monday? \_\_\_\_\_

MEANS OF COMMUNICATION.

mobile

newspaper