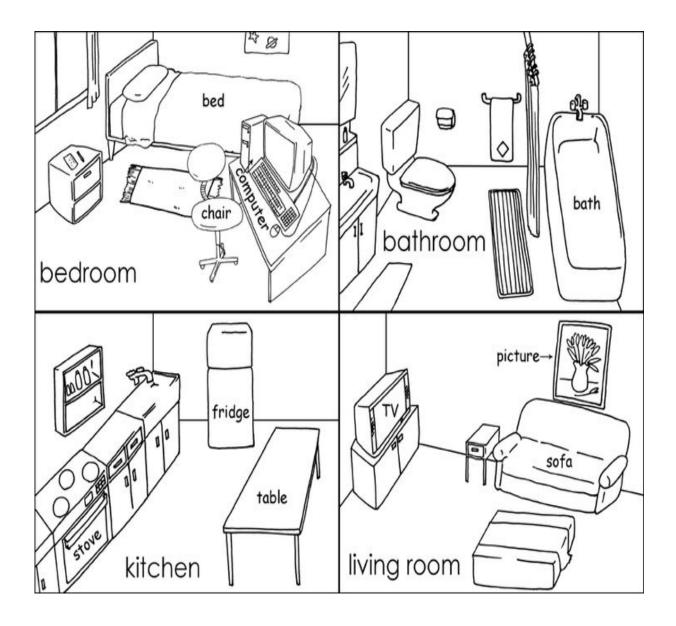

I see five crayons.                       | Yes    | No  |
| 6. The desk is brown.                        | Yes    | No  |
| 7. The enser is nink.                        | Var    | Min |

## EXAMPLE

| BEFORE  | TODAY     | AFTER    |
|---------|-----------|----------|
| TUESDAY | WEDNESDAY | THURSDAY |

## Answer the following questions:

1) How many days are there in a week? \_\_\_\_\_

2) What day comes after Wednesday? \_\_\_\_\_

3) What two days make up the weekend? \_\_\_\_\_\_

4) How many minutes in an hour?

5) How many hours in a day? \_\_\_\_\_

6) What day comes after Friday? \_\_\_\_\_

7) What day comes after Sunday?

8) How many days are there in 2 weeks? \_\_\_\_\_

How many seconds are there in a minute? \_\_\_\_\_\_

10) What day comes before Monday? \_\_\_\_\_













MEANS OF COMMUNICATION.





mobile



newspaper



## Sei Ameis











- Cinf

--- English with Adam ---

- •whale
- •lobster
- fish
- seahorse
- shells
- turtle
- •octopus
- starfish
- dolphin
- stingray
- •shark
- crab