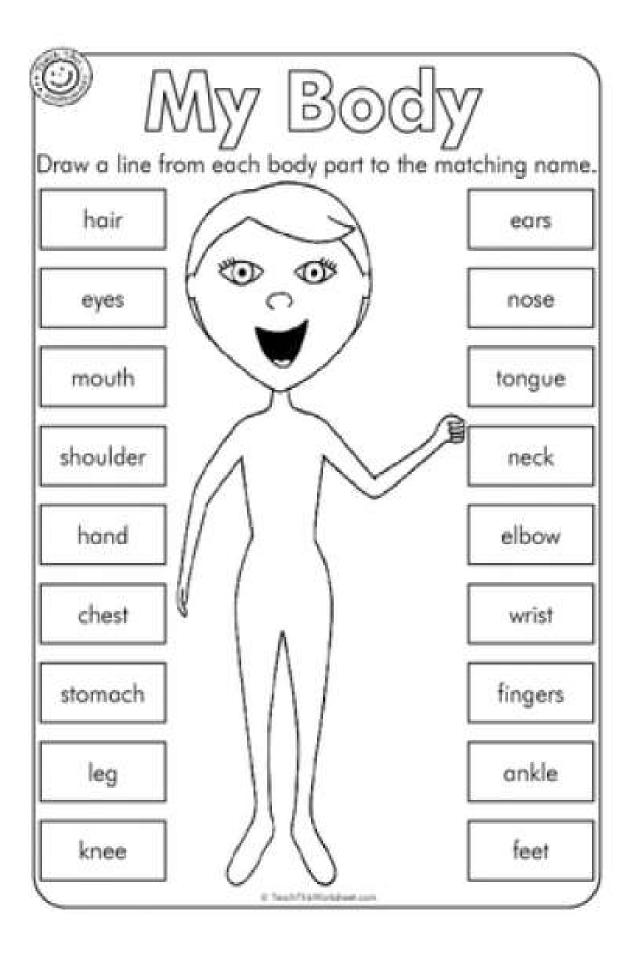

sunflower popsicle beach ball watermelon sun ice cream sandals sunglasses shorts rose