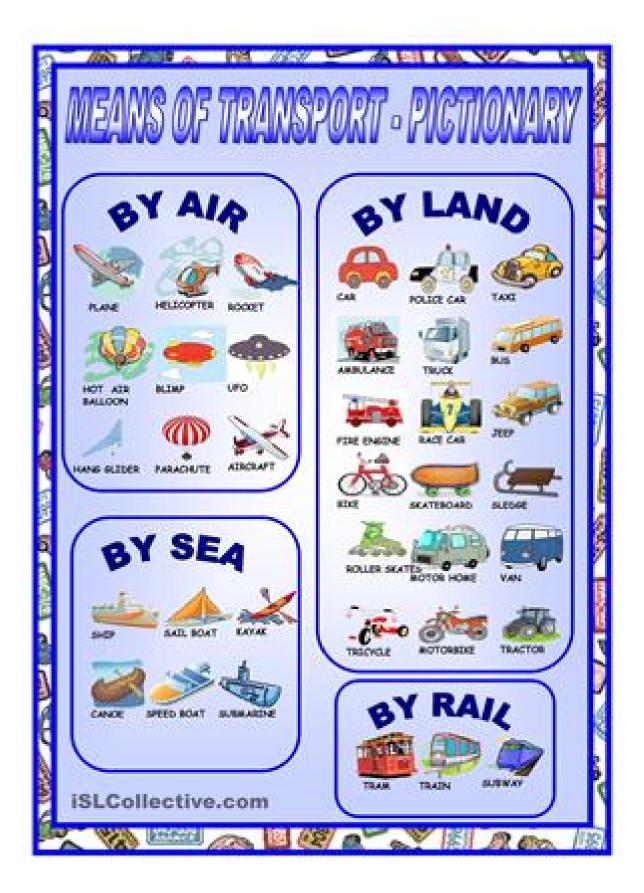

o  |
| 6. The desk is brown.                        | Yes    | No  |
| 7. The enser is nink.                        | Var    | Min |

## EXAMPLE

| BEFORE  | TODAY     | AFTER    |
|---------|-----------|----------|
| TUESDAY | WEDNESDAY | THURSDAY |

## Answer the following questions:

1) How many days are there in a week? \_\_\_\_\_

2) What day comes after Wednesday? \_\_\_\_\_

3) What two days make up the weekend? \_\_\_\_\_\_

4) How many minutes in an hour?

5) How many hours in a day? \_\_\_\_\_

6) What day comes after Friday? \_\_\_\_\_

7) What day comes after Sunday?

8) How many days are there in 2 weeks? \_\_\_\_\_

How many seconds are there in a minute? \_\_\_\_\_\_

10) What day comes before Monday? \_\_\_\_\_













MEANS OF COMMUNICATION.





mobile



newspaper



## Sei Ameis











- Cinf

--- English with Adam ---

- •whale
- •lobster
- fish
- seahorse
- shells
- turtle
- •octopus
- starfish
- dolphin
- stingray
- •shark
- crab