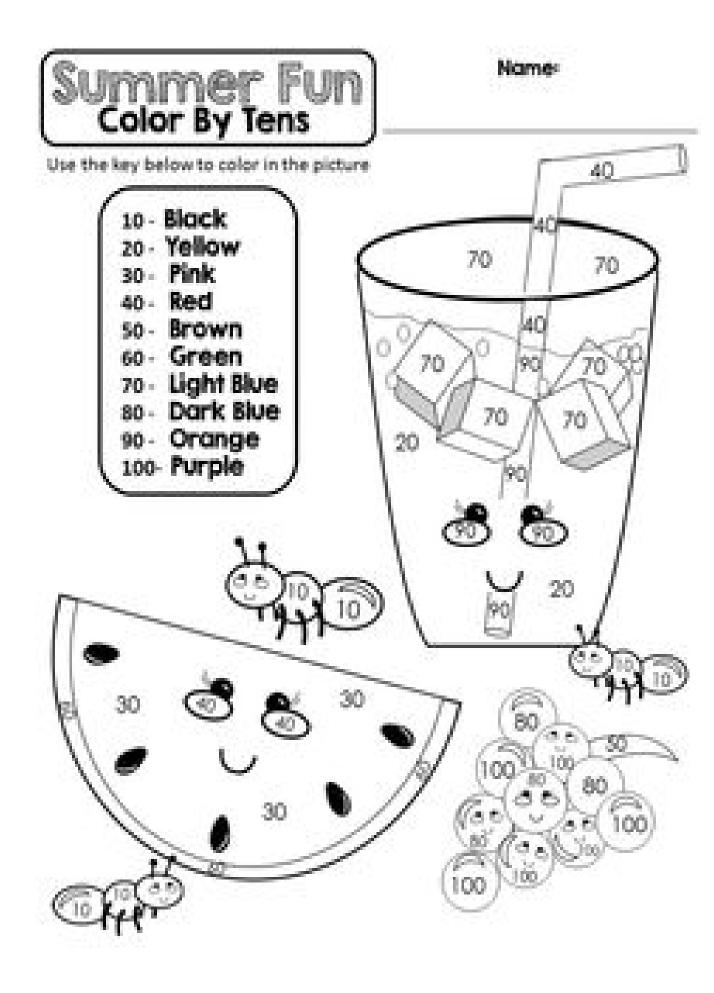

sunflower popsicle beach ball watermelon sun ice cream sandals sunglasses shorts rose



## A) Point. Ask and answer. What's this?



| B) Watch. Circle Yes or No. er satos heres D | $\sim$ |     |
|----------------------------------------------|--------|-----|
| 1. The backpack is red.                      | (Yes)  | No  |
| 2. The chair is green.                       | Yes    | No  |
| 3. The classroom is big.                     | Yes    | No  |
| 4. I see three colored pencils.              | Yes    | No  |
| 5. I see five crayons.                       | Yes    | No  |
| 6. The desk is brown.                        | Yes    | No  |
| 7. The enser is nink.                        | Var    | Min |

## EXAMPLE

| BEFORE  | TODAY     | AFTER    |
|---------|-----------|----------|
| T